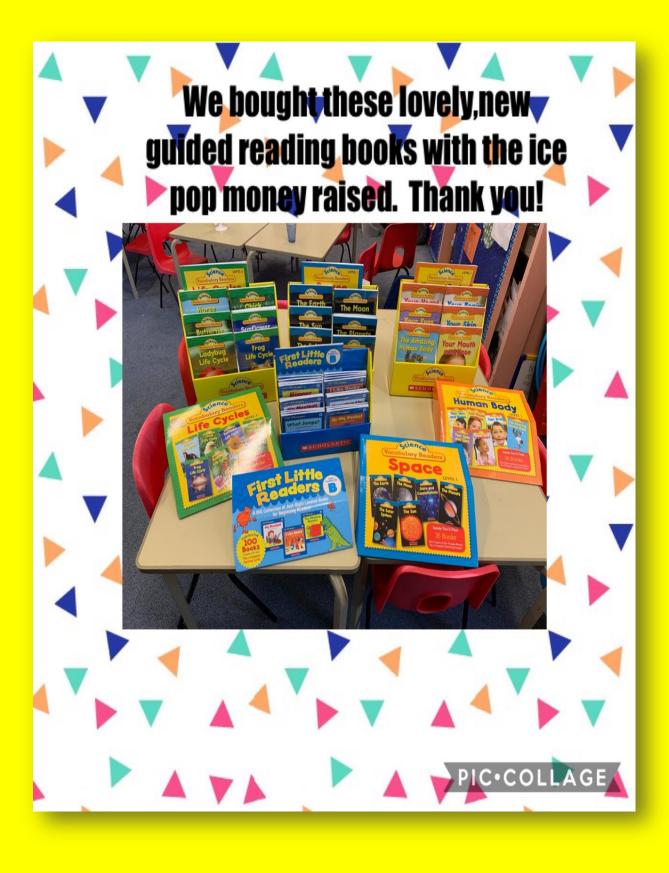

### **MRS CALVERT'S ICE POPS**

We have attached some pictures to this week's newsletter of all of the things Mrs Calvert has purchased for the children following sales of ice pops and her smartie tube challenge.