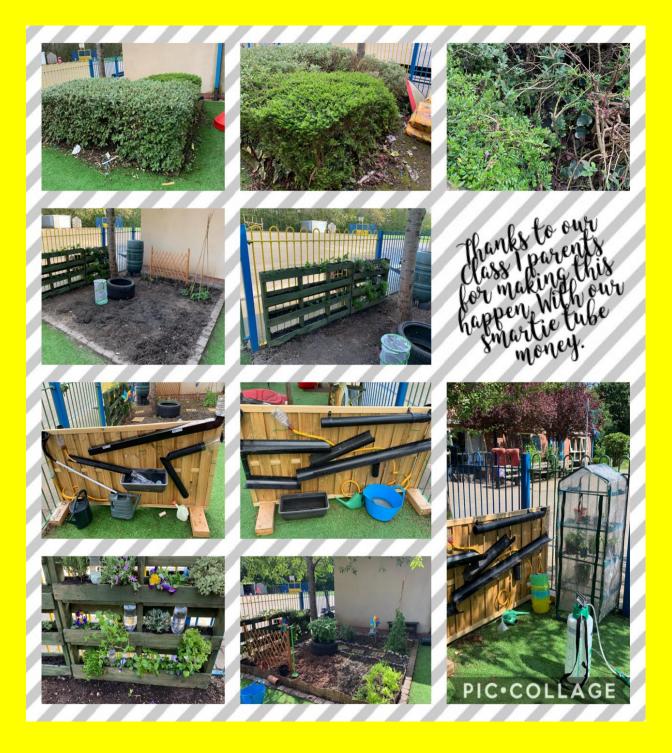

### **MRS CALVERT'S ICE POPS**

We have attached some pictures to this week's newsletter of all of the things Mrs Calvert has purchased for the children following sales of ice pops and her smartie tube challenge.