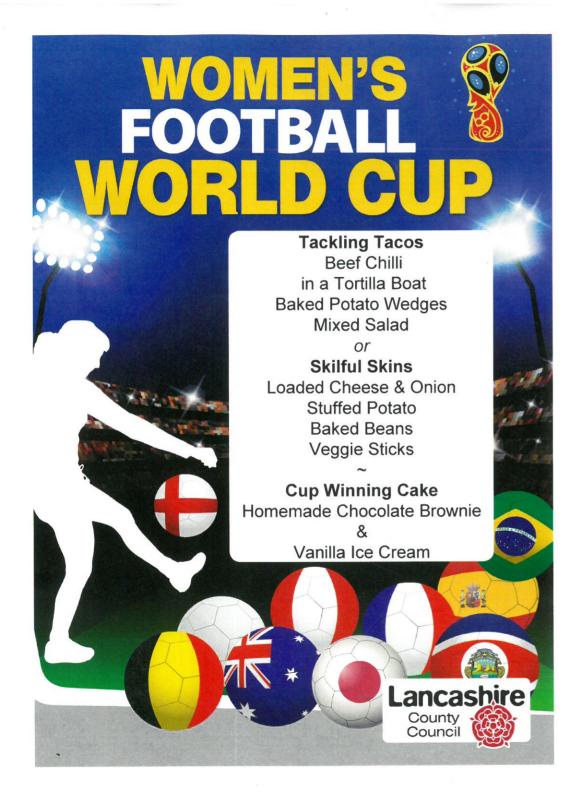

### **WORLD CUP LUNCH**

To celebrate the Women's World Cup, there will be a special lunch on Tuesday 2<sup>nd</sup> July. This lunch will replace the normal meal for that day, if any children who have packed lunches would like to join in then please send in your £2.30 in a clearly marked envelope by Monday 1<sup>st</sup> July.